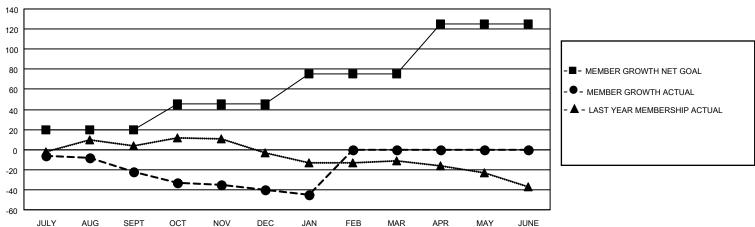

### District 4 A3

| Clubs         |               |             |               | Members               |                        |                         |                                                    |  |
|---------------|---------------|-------------|---------------|-----------------------|------------------------|-------------------------|----------------------------------------------------|--|
|               | RESULTS FOR   | R 2020-2021 |               | RESULTS FOR 2020-2021 |                        |                         |                                                    |  |
| QUARTER       | NEW CLUB GOAL | NEW CLUBS   | DROPPED CLUBS | QUARTER MEME          | SER GROWTH NET<br>GOAL | MEMBER GROWTH<br>ACTUAL | DROPPED<br>MEMBERS ACTUAI<br>(including transfers) |  |
| JULY/AUG/SEPT | 0             | 0           | 1             | JULY/AUG/SEPT         | 20                     | 17                      | 36                                                 |  |
| OCT/NOV/DEC   | 1             | 0           | 0             | OCT/NOV/DEC           | 25                     | 14                      | 30                                                 |  |
| JAN/FEB/MAR   | 0             | 0           | 0             | JAN/FEB/MAR           | 30                     | 3                       | 7                                                  |  |
| APR/MAY/JUNE  | 1             | 0           | 0             | APR/MAY/JUNE          | 50                     | 0                       | 0                                                  |  |